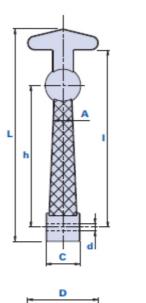

## Rubber hood rod

|              |             | Dimensions |    |    |    |    |    |    |    |    | Н  | lole |    |              |           |
|--------------|-------------|------------|----|----|----|----|----|----|----|----|----|------|----|--------------|-----------|
| Code         | Description | L          | D  | Α  | В  | С  | Е  | h1 | I  | d1 | d2 | d    | h  | Weight grams | Stock     |
| 1021D0000000 | 1021D       | 120        | 52 | 15 | 10 | 26 | 18 | 32 | 97 | 16 | 24 | 6    | 74 | 41,6         | $\sqrt{}$ |