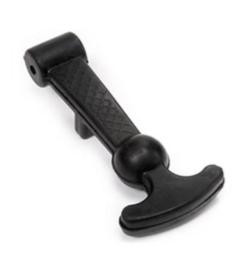

## Rubber hood rod

|              |             | Dimensions |    |    |    |    |    |    |    |    | Н  | lole |    |              |           |
|--------------|-------------|------------|----|----|----|----|----|----|----|----|----|------|----|--------------|-----------|
| Code         | Description | L          | D  | Α  | В  | С  | Е  | h1 | I  | d1 | d2 | d    | h  | Weight grams | Stock     |
| 1021D0000000 | 1021D       | 120        | 52 | 15 | 10 | 26 | 18 | 32 | 97 | 16 | 24 | 6    | 74 | 41,6         | $\sqrt{}$ |