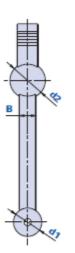

## Rubber hood rod

|              |             | Dimensions |    |    |    |    |    |    |    |    | Н  | lole |    |              |           |
|--------------|-------------|------------|----|----|----|----|----|----|----|----|----|------|----|--------------|-----------|
| Code         | Description | L          | D  | Α  | В  | С  | Е  | h1 | I  | d1 | d2 | d    | h  | Weight grams | Stock     |
| 1021D0000000 | 1021D       | 120        | 52 | 15 | 10 | 26 | 18 | 32 | 97 | 16 | 24 | 6    | 74 | 41,6         | $\sqrt{}$ |