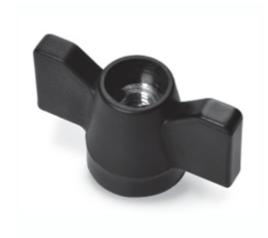

# Wing nut with pass-through threaded bush

|              |             |    | Dimensions |    | Insert |    |    |              |       |
|--------------|-------------|----|------------|----|--------|----|----|--------------|-------|
| Code         | Description | D  | L          | d1 | L2     | d  | h  | Weight grams | Stock |
| 1022FP005000 | 1022FP- M5  | 30 | 16         | 13 | 4      | M5 | 10 | 5,4          | -     |
| 1022FP006000 | 1022FP- M6  | 30 | 16         | 13 | 4      | M6 | 10 | 5            | -     |