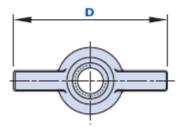

# Wing nut with pass-through threaded bush

|              |             |    | Dimensions |    | Insert |    |    |              |       |
|--------------|-------------|----|------------|----|--------|----|----|--------------|-------|
| Code         | Description | D  | L          | d1 | L2     | d  | h  | Weight grams | Stock |
| 1022FP005000 | 1022FP- M5  | 30 | 16         | 13 | 4      | M5 | 10 | 5,4          | -     |
| 1022FP006000 | 1022FP- M6  | 30 | 16         | 13 | 4      | M6 | 10 | 5            | -     |