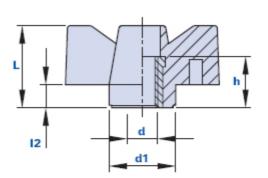

# Wing nut with pass-through threaded bush

|              |             |    | Dimensions |    | Insert |    |    |              |       |
|--------------|-------------|----|------------|----|--------|----|----|--------------|-------|
| Code         | Description | D  | L          | d1 | L2     | d  | h  | Weight grams | Stock |
| 1022FP005000 | 1022FP- M5  | 30 | 16         | 13 | 4      | M5 | 10 | 5,4          | -     |
| 1022FP006000 | 1022FP- M6  | 30 | 16         | 13 | 4      | M6 | 10 | 5            | -     |