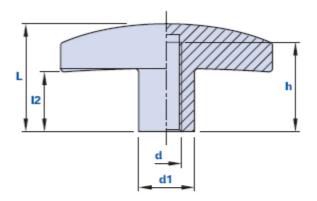

|              |             | Dimensions |    |    | Но | le |    |    |              |       |
|--------------|-------------|------------|----|----|----|----|----|----|--------------|-------|
| Code         | Description | D          | В  | L  | d1 | L2 | d  | h  | Weight grams | Stock |
| 1023T0000600 | 1023T M6    | 57         | 14 | 29 | 15 | 16 | M6 | 24 | 10           | -     |
| 1023T0000800 | 1023T M8    | 57         | 14 | 29 | 15 | 16 | M8 | 24 | 9,5          | -     |