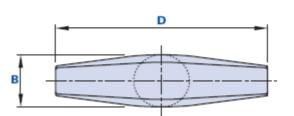

|              |             | Dimensions |    |    | Но | le |    |    |              |       |
|--------------|-------------|------------|----|----|----|----|----|----|--------------|-------|
| Code         | Description | D          | В  | L  | d1 | L2 | d  | h  | Weight grams | Stock |
| 1023T0000600 | 1023T M6    | 57         | 14 | 29 | 15 | 16 | M6 | 24 | 10           | -     |
| 1023T0000800 | 1023T M8    | 57         | 14 | 29 | 15 | 16 | M8 | 24 | 9,5          | -     |