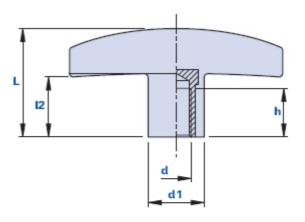

# T handgrip with blind threaded bush

|              |             | Dimensions |    |    | Ins | ert |    |    |              |       |
|--------------|-------------|------------|----|----|-----|-----|----|----|--------------|-------|
| Code         | Description | D          | В  | L  | d1  | L2  | d  | h  | Weight grams | Stock |
| 1023TB000600 | 1023TB M6   | 57         | 14 | 29 | 15  | 16  | M6 | 13 | 13,4         | -     |
| 1023TB000800 | 1023TB M8   | 57         | 14 | 29 | 15  | 16  | M8 | 13 | 13           | -     |