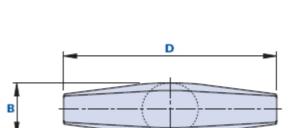

# T handgrip with blind threaded bush

|              |             | Dimensions |    |    | Ins | ert |    |    |              |       |
|--------------|-------------|------------|----|----|-----|-----|----|----|--------------|-------|
| Code         | Description | D          | В  | L  | d1  | L2  | d  | h  | Weight grams | Stock |
| 1023TB000600 | 1023TB M6   | 57         | 14 | 29 | 15  | 16  | M6 | 13 | 13,4         | -     |
| 1023TB000800 | 1023TB M8   | 57         | 14 | 29 | 15  | 16  | M8 | 13 | 13           | -     |