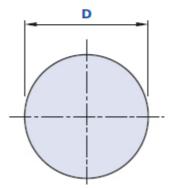

# Conical knob with blind smooth hole

|              |              | Dimensions |    |    |    | Hole |   |    |              |       |
|--------------|--------------|------------|----|----|----|------|---|----|--------------|-------|
| Code         | Description  | L          | D  | d1 | d2 | h1   | d | h  | Weight grams | Stock |
| 1031NY000700 | 1031 NYL d.7 | 37         | 25 | 12 | 8  | 3    | 7 | 20 | 17           | -     |
| 1031NY000800 | 1031 NYL d.8 | 37         | 25 | 12 | 8  | 3    | 8 | 20 | 16           | -     |