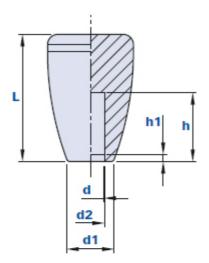

# Conical knob with blind smooth hole

|              |              | Dimensions |    |    |    | Hole |   |    |              |       |
|--------------|--------------|------------|----|----|----|------|---|----|--------------|-------|
| Code         | Description  | L          | D  | d1 | d2 | h1   | d | h  | Weight grams | Stock |
| 1031NY000700 | 1031 NYL d.7 | 37         | 25 | 12 | 8  | 3    | 7 | 20 | 17           | -     |
| 1031NY000800 | 1031 NYL d.8 | 37         | 25 | 12 | 8  | 3    | 8 | 20 | 16           | -     |