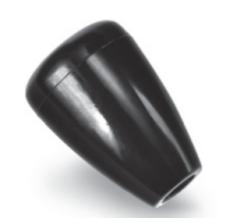

# Conical knob with blind smooth hole











|              |              | Dimensions |    |    |    | Hole |   |    |              |       |
|--------------|--------------|------------|----|----|----|------|---|----|--------------|-------|
| Code         | Description  | L          | D  | d1 | d2 | h1   | d | h  | Weight grams | Stock |
| 1031NY000700 | 1031 NYL d.7 | 37         | 25 | 12 | 8  | 3    | 7 | 20 | 17           | -     |
| 1031NY000800 | 1031 NYL d.8 | 37         | 25 | 12 | 8  | 3    | 8 | 20 | 16           | -     |

### Material

Polyamide-based (PA) technopolymer. Resistant to organic and inorganic chemical substances such as oils, greases, fuels and solvents.

## Colour

Black. Other colours for suitable quantities.

#### Assembly

Press-fit, hole directly obtained from the plastic material.

#### **Packa