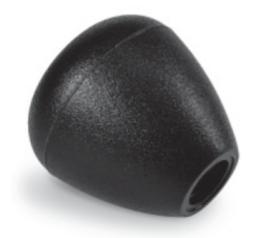

# Conical knob with blind threaded hole

|              |                  | D  | Dimensions |    | Hole |    |              |       |
|--------------|------------------|----|------------|----|------|----|--------------|-------|
| Code         | Description      | L  | D          | d1 | d    | h  | Weight grams | Stock |
| 1058NF350800 | 1058/NF D.34 M8  | 35 | 34         | 16 | M8   | 20 | 29           | -     |
| 1058NF351000 | 1058/NF D.34 M10 | 35 | 34         | 16 | M10  | 20 | 29           | -     |

### Colour

Black. Other colours for suitable quantities.