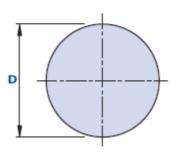

# Conical knob with blind threaded hole

|              |                  | D  | Dimensions |    | Hole |    |              |       |
|--------------|------------------|----|------------|----|------|----|--------------|-------|
| Code         | Description      | L  | D          | d1 | d    | h  | Weight grams | Stock |
| 1058NF350800 | 1058/NF D.34 M8  | 35 | 34         | 16 | M8   | 20 | 29           | -     |
| 1058NF351000 | 1058/NF D.34 M10 | 35 | 34         | 16 | M10  | 20 | 29           | -     |