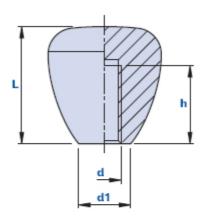

# Conical knob with blind threaded hole

|              |                  | D  | Dimensions |    | Hole |    |              |       |
|--------------|------------------|----|------------|----|------|----|--------------|-------|
| Code         | Description      | L  | D          | d1 | d    | h  | Weight grams | Stock |
| 1058NF350800 | 1058/NF D.34 M8  | 35 | 34         | 16 | M8   | 20 | 29           | -     |
| 1058NF351000 | 1058/NF D.34 M10 | 35 | 34         | 16 | M10  | 20 | 29           | -     |