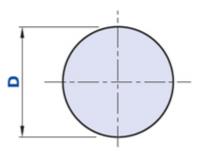

# Conical knob with blind smooth hole

|              |                   | Dimensions |    |    | Hole |    |              |       |
|--------------|-------------------|------------|----|----|------|----|--------------|-------|
| Code         | Description       | L          | D  | d1 | d    | h  | Weight grams | Stock |
| 1058NL350800 | 1058/NL D.35 d.8  | 35         | 34 | 16 | 8    | 20 | 29           | -     |
| 1058NL351000 | 1058/NL D.35 d.10 | 35         | 34 | 16 | 10   | 20 | 29           | -     |