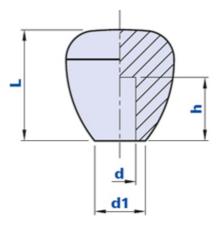

# Conical knob with blind smooth hole

|              |                   | Dimensions |    |    | Hole |    |              |       |
|--------------|-------------------|------------|----|----|------|----|--------------|-------|
| Code         | Description       | L          | D  | d1 | d    | h  | Weight grams | Stock |
| 1058NL350800 | 1058/NL D.35 d.8  | 35         | 34 | 16 | 8    | 20 | 29           | -     |
| 1058NL351000 | 1058/NL D.35 d.10 | 35         | 34 | 16 | 10   | 20 | 29           | -     |