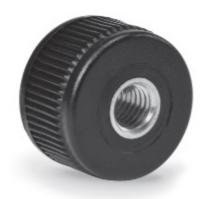

# Knurled grip knob with pass-through threaded bush

|              |                 | Dimer | Dimensions |     |              |       |
|--------------|-----------------|-------|------------|-----|--------------|-------|
| Code         | Description     | D     | L          | d   | Weight grams | Stock |
| 1073FP000800 | 1073FP D.25 M8  | 25    | 15         | M8  | 10,3         | -     |
| 1073FP001000 | 1073FP D.25 M10 | 25    | 15         | M10 | 10           | -     |
| 1073FP001200 | 1073FP D.25 M12 | 25    | 15         | M12 | 10,5         | -     |
|              |                 |       |            |     |              |       |

# Material

Polyamide-based (PA) technopolymer. Resistant to organic and inorganic chemical substances such as oils, greases, fuels and solvents.

## Colour

Black with satin finish.

Other colours for suitable quantities.

### Insert

Brass.