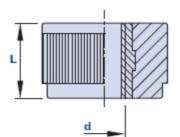

# Knurled grip knob with pass-through threaded bush

|              |                 | Dimer | Dimensions |     |              |       |
|--------------|-----------------|-------|------------|-----|--------------|-------|
| Code         | Description     | D     | L          | d   | Weight grams | Stock |
| 1073FP000800 | 1073FP D.25 M8  | 25    | 15         | M8  | 10,3         | -     |
| 1073FP001000 | 1073FP D.25 M10 | 25    | 15         | M10 | 10           | -     |
| 1073FP001200 | 1073FP D.25 M12 | 25    | 15         | M12 | 10,5         | -     |
|              |                 |       |            |     |              |       |