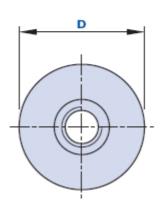

# Knurled grip knob with pass-through threaded bush

|              |                 | Dimer | Dimensions |     |              |       |
|--------------|-----------------|-------|------------|-----|--------------|-------|
| Code         | Description     | D     | L          | d   | Weight grams | Stock |
| 1073FP000800 | 1073FP D.25 M8  | 25    | 15         | M8  | 10,3         | -     |
| 1073FP001000 | 1073FP D.25 M10 | 25    | 15         | M10 | 10           | -     |
| 1073FP001200 | 1073FP D.25 M12 | 25    | 15         | M12 | 10,5         | -     |
|              |                 |       |            |     |              |       |