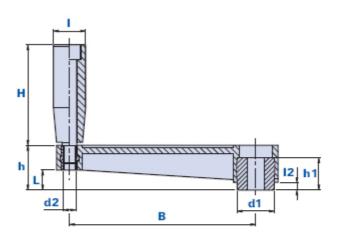

# 1077BFQ

|              |               | Dimensions |    |     |     |    | Insert |     |    | Handgrip |    |     |              |           |
|--------------|---------------|------------|----|-----|-----|----|--------|-----|----|----------|----|-----|--------------|-----------|
| Code         | Description   | D          | L  | В   | d2  | 12 | h      | AxA | d1 | h1       | Н  | - 1 | Weight grams | Stock     |
| 1077BFQ15000 | 1077BFQ / 150 | 36         | 16 | 150 | M10 | 5  | 36     | 14  | 30 | 26       | 81 | 26  | 380          | $\sqrt{}$ |