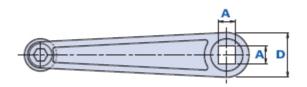

# 1077BFQ

|              |               | Dimensions |    |     |     |    | Insert |     |    | Handgrip |    |     |              |           |
|--------------|---------------|------------|----|-----|-----|----|--------|-----|----|----------|----|-----|--------------|-----------|
| Code         | Description   | D          | L  | В   | d2  | 12 | h      | AxA | d1 | h1       | Н  | - 1 | Weight grams | Stock     |
| 1077BFQ15000 | 1077BFQ / 150 | 36         | 16 | 150 | M10 | 5  | 36     | 14  | 30 | 26       | 81 | 26  | 380          | $\sqrt{}$ |