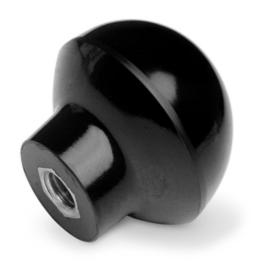

# **800S**

|          |              |    | Dimensions |    |    | Insert |    |              |              |
|----------|--------------|----|------------|----|----|--------|----|--------------|--------------|
| Code     | Description  | D  | L          | d1 | 12 | d      | 1  | Weight grams | Stock        |
| 01800S1D | 800S1/44 M8  | 44 | 45         | 25 | 13 | M8     | 10 | 58           | $\checkmark$ |
| 01800S2E | 800S2/44 M10 | 44 | 45         | 25 | 13 | M10    | 10 | 62           | $\checkmark$ |
| 01800S3F | 800S3/44 M12 | 44 | 45         | 25 | 13 | M12    | 25 | 66           | $\sqrt{}$    |

#### Colour

Black with shiny finish.

### Insert

Brass.