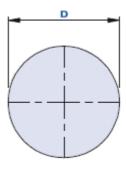

# **800S**

|          |              |    | Dimensions |    |    | Insert |    |              |              |
|----------|--------------|----|------------|----|----|--------|----|--------------|--------------|
| Code     | Description  | D  | L          | d1 | 12 | d      | 1  | Weight grams | Stock        |
| 01800S1D | 800S1/44 M8  | 44 | 45         | 25 | 13 | M8     | 10 | 58           | $\checkmark$ |
| 01800S2E | 800S2/44 M10 | 44 | 45         | 25 | 13 | M10    | 10 | 62           | $\checkmark$ |
| 01800S3F | 800S3/44 M12 | 44 | 45         | 25 | 13 | M12    | 25 | 66           | $\sqrt{}$    |