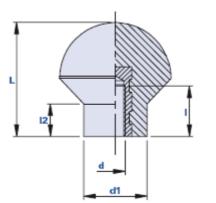

# **800S**

|          |              |    | Dimensions |    |    | Insert |    |              |              |
|----------|--------------|----|------------|----|----|--------|----|--------------|--------------|
| Code     | Description  | D  | L          | d1 | 12 | d      | 1  | Weight grams | Stock        |
| 01800S1D | 800S1/44 M8  | 44 | 45         | 25 | 13 | M8     | 10 | 58           | $\checkmark$ |
| 01800S2E | 800S2/44 M10 | 44 | 45         | 25 | 13 | M10    | 10 | 62           | $\checkmark$ |
| 01800S3F | 800S3/44 M12 | 44 | 45         | 25 | 13 | M12    | 25 | 66           | $\sqrt{}$    |