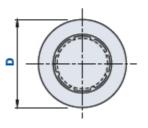

# Grip handle in PVC with hand-guard

|               |              | Dir | Dimensions |    |    | lole |              |              |
|---------------|--------------|-----|------------|----|----|------|--------------|--------------|
| Code          | Description  | L   | D          | d1 | d  | h    | Weight grams | Stock        |
| 10M1611BP2200 | M1611BP D.22 | 113 | 48         | 30 | 22 | 109  | 49,8         | $\checkmark$ |
| 10M1611BP2400 | M1611BP D.24 | 113 | 48         | 30 | 24 | 109  | 41           | $\sqrt{}$    |