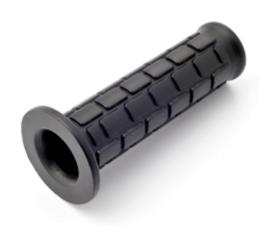

# Grip handle in PVC with hand-guard

|               |              | Dir | Dimensions |    |    | lole |              |              |
|---------------|--------------|-----|------------|----|----|------|--------------|--------------|
| Code          | Description  | L   | D          | d1 | d  | h    | Weight grams | Stock        |
| 10M1611BP2200 | M1611BP D.22 | 113 | 48         | 30 | 22 | 109  | 49,8         | $\checkmark$ |
| 10M1611BP2400 | M1611BP D.24 | 113 | 48         | 30 | 24 | 109  | 41           | $\sqrt{}$    |