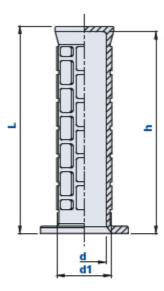

# Grip handle in PVC with hand-guard

|               |              | Dir | Dimensions |    |    | lole |              |              |
|---------------|--------------|-----|------------|----|----|------|--------------|--------------|
| Code          | Description  | L   | D          | d1 | d  | h    | Weight grams | Stock        |
| 10M1611BP2200 | M1611BP D.22 | 113 | 48         | 30 | 22 | 109  | 49,8         | $\checkmark$ |
| 10M1611BP2400 | M1611BP D.24 | 113 | 48         | 30 | 24 | 109  | 41           | $\sqrt{}$    |