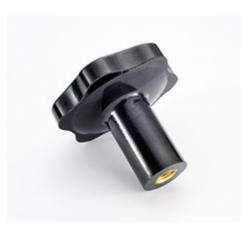

# 6-lobe knob with high hub and blind threaded bush

|         |             | Dimensions |      |    | Insert |     |      |              |              |
|---------|-------------|------------|------|----|--------|-----|------|--------------|--------------|
| Code    | Description | D          | L    | d1 | 12     | d   | I.   | Weight grams | Stock        |
| 01PB7LE | PB7L M10    | 70         | 62,5 | 24 | 41     | M10 | 12,5 | 101          | $\checkmark$ |

### Colour

Black with shiny finish.

#### Insert

Brass.