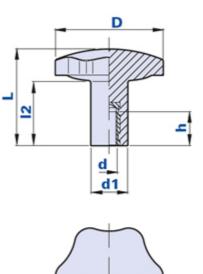

# 6-lobe knob with high hub and blind threaded bush

|         |             | Dimensions |      |    | Insert |     |      |              |              |
|---------|-------------|------------|------|----|--------|-----|------|--------------|--------------|
| Code    | Description | D          | L    | d1 | 12     | d   | I.   | Weight grams | Stock        |
| 01PB7LE | PB7L M10    | 70         | 62,5 | 24 | 41     | M10 | 12,5 | 101          | $\checkmark$ |