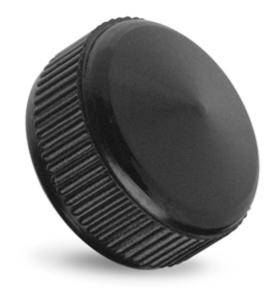

# Knurled grip knob with blind threaded bush













|        |             |    | Dimensions |    |    | Insert |   |              |              |
|--------|-------------|----|------------|----|----|--------|---|--------------|--------------|
| Code   | Description | D  | L          | d1 | 12 | d      | h | Weight grams | Stock        |
| 01PLBZ | PLB/20 M3   | 20 | 13         | 11 | 2  | МЗ     | 8 | 6            | $\checkmark$ |
| 01PLBA | PLB/20 M4   | 20 | 13         | 11 | 2  | M4     | 8 | 6            | $\checkmark$ |
| 01PLBB | PLB/20 M5   | 20 | 13         | 11 | 2  | M5     | 8 | 6            | $\sqrt{}$    |
| 01PLBC | PLB/20 M6   | 20 | 13         | 11 | 2  | M6     | 8 | 6            | $\sqrt{}$    |

#### Material

High resistance phenolyc-based (PF) duroplast.

Resistant to organic and inorganic chemical substanc