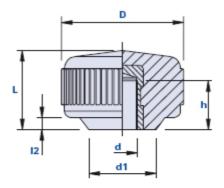

# Knurled grip knob with blind threaded bush

|        |             |    | Dimensions |    |    | Insert |   |              |              |
|--------|-------------|----|------------|----|----|--------|---|--------------|--------------|
| Code   | Description | D  | L          | d1 | 12 | d      | h | Weight grams | Stock        |
| 01PLBZ | PLB/20 M3   | 20 | 13         | 11 | 2  | МЗ     | 8 | 6            | $\checkmark$ |
| 01PLBA | PLB/20 M4   | 20 | 13         | 11 | 2  | M4     | 8 | 6            | $\checkmark$ |
| 01PLBB | PLB/20 M5   | 20 | 13         | 11 | 2  | M5     | 8 | 6            | $\sqrt{}$    |
| 01PLBC | PLB/20 M6   | 20 | 13         | 11 | 2  | M6     | 8 | 6            | $\sqrt{}$    |