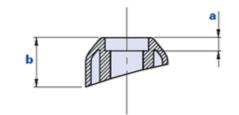

# Accessory for the assembly of M20 handle on cylinders

|        |             |   | Dimensions |      |      |      |    |    |     |              |           |  |
|--------|-------------|---|------------|------|------|------|----|----|-----|--------------|-----------|--|
| Code   | Description | а | b          | А    | В    | С    | D  | Е  | F   | Weight grams | Stock     |  |
| 01RM20 | Washer RM20 | 5 | 18,6       | 16,5 | 12,3 | 25,5 | 31 | 40 | 8,4 | 7            | $\sqrt{}$ |  |