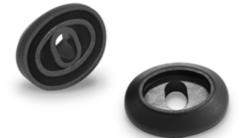

# Description

Washer that enables the assembly of M20 handle in all its versions on cylinders with min. diameter 360 mm and max. diameter 550 mm.

#### Colour

Black with satin finish.

Other colours for suitable quantities.