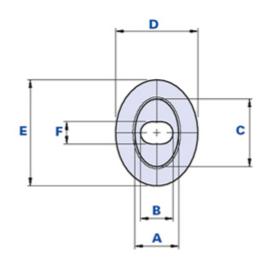

# Accessory for the assembly of M20 handle on cylinders

|        |             |   | Dimensions |      |      |      |    |    |     |              |           |  |
|--------|-------------|---|------------|------|------|------|----|----|-----|--------------|-----------|--|
| Code   | Description | а | b          | А    | В    | С    | D  | Е  | F   | Weight grams | Stock     |  |
| 01RM20 | Washer RM20 | 5 | 18,6       | 16,5 | 12,3 | 25,5 | 31 | 40 | 8,4 | 7            | $\sqrt{}$ |  |