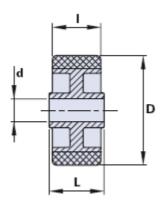

# Wheel with rubber band

|           |             |    | Dimensions |     |      |              |              |  |
|-----------|-------------|----|------------|-----|------|--------------|--------------|--|
| Code      | Description | D  | I I        | d   | L    | Weight grams | Stock        |  |
| 01RU63.1I | RU63 D.8    | 63 | 28         | 8,2 | 31,6 | 68           | $\checkmark$ |  |
| 01RU63.2I | RU63 D.13   | 63 | 28         | 13  | 31,6 | 66           | -            |  |