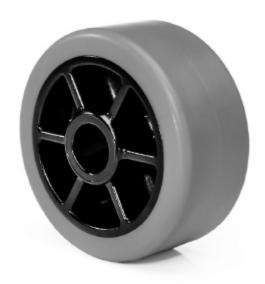

# Wheel with rubber band

|           |             |    | Dimensions |     |      |              |              |  |
|-----------|-------------|----|------------|-----|------|--------------|--------------|--|
| Code      | Description | D  | I I        | d   | L    | Weight grams | Stock        |  |
| 01RU63.1I | RU63 D.8    | 63 | 28         | 8,2 | 31,6 | 68           | $\checkmark$ |  |
| 01RU63.2I | RU63 D.13   | 63 | 28         | 13  | 31,6 | 66           | -            |  |

### Materia

Polyamide-based (PA) technopolymer. Resistant to organic and inorganic chemical substances such as oils, greases, fuels and solvents.

Thermoplastic rubber band.

## Colour

Black.

Other colours for suitable quantities.