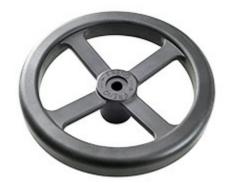

## Handwheel with 4 spokes

|           |                      |     | Dimensions |    |    |    |    | Hole |      |       |    |              |       |
|-----------|----------------------|-----|------------|----|----|----|----|------|------|-------|----|--------------|-------|
| Code      | Description          | D   | L          | В  | d1 | d2 | 12 | d    | h1   | AxA   | h  | Weight grams | Stock |
| 01V4R22HH | V4RQ D.220 AxA=15X15 | 220 | 65         | 28 | 40 | 26 | 36 | 13   | 19,5 | 15x15 | 30 | 402          | -     |