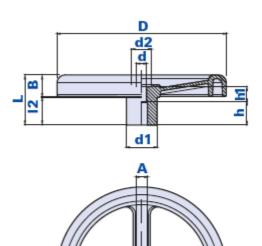

## Handwheel with 4 spokes

|           |                      |     | Dimensions |    |    |    |    | Hole |      |       |    |              |       |
|-----------|----------------------|-----|------------|----|----|----|----|------|------|-------|----|--------------|-------|
| Code      | Description          | D   | L          | В  | d1 | d2 | 12 | d    | h1   | AxA   | h  | Weight grams | Stock |
| 01V4R22HH | V4RQ D.220 AxA=15X15 | 220 | 65         | 28 | 40 | 26 | 36 | 13   | 19,5 | 15x15 | 30 | 402          | -     |